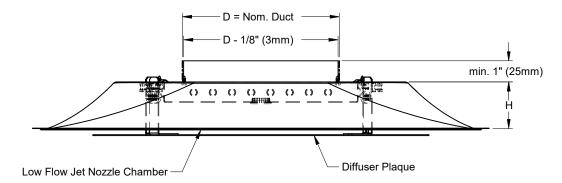

## **SPJD Square Plaque Jet Nozzle Diffuser**

| Face Size   | Н             |  |  |
|-------------|---------------|--|--|
| 12" & 300mm | 1 1/8" (29mm) |  |  |
| 24" & 600mm | 2 1/2" (64mm) |  |  |