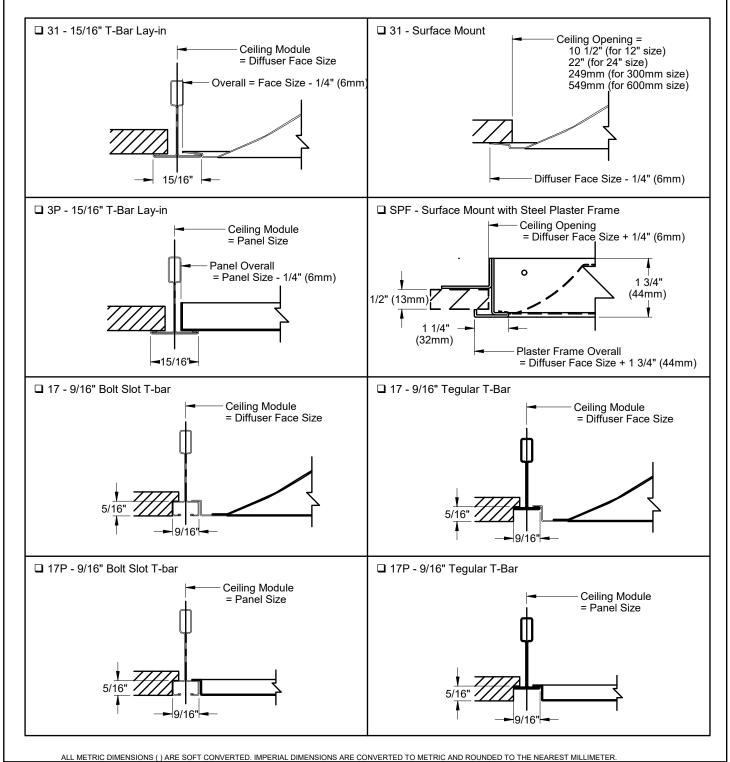

#### NOTES:

- For 9/16" flat tee installation with style 31 frame, cross-tees must be firmly secured. Locking any unopposed cross tees to the main beam with clips such as Armstrong STAC is recommended. Corner clips from ceiling suppliers may also be used, or order 916 clip in GRD-PARTS (confirming fit with ceiling on site is recommended).
- Factory tolerance ± 1/32" (1mm)

## PANEL SIZE (STYLES 3P & 17P):

- 12" x 12" face size:
  - ☐ 24" x 12" panel
- ☐ 24" x 24" panel
- 24" x 24" face size:
- ☐ 30" x 30" panel
- 300mm x 300mm face size:
  - ☐ 600mm x 300mm panel ☐ 600mm x 600mm panel
- 600mm x 600mm face size:
  - ☐ 750mm x 750mm panel